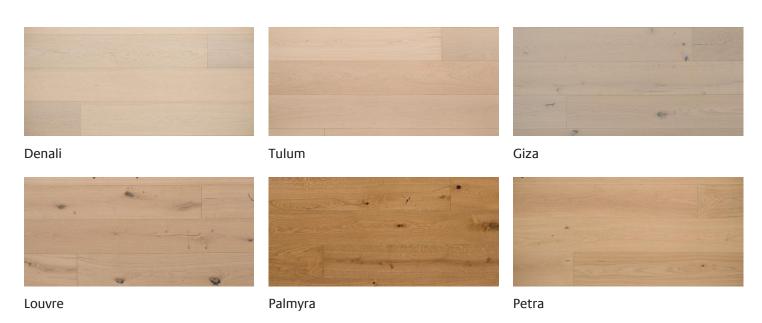

## Monument Collection

The Couture Collection by Kentwood presents Monument. Uniquely etched with the hands of history, shaped into a timeless expression of beauty, this is wood flooring for the ages. Inspired by the ageless works of man and nature, these massive planks are dressed with a hefty veneer of European oak, brushed and abraded to recall the eroded surface of an ancient artifact. A low luster polyurethane finish creates an easy-care surface.

An expansive platform boasting a 3.8mm veneer of sawn and brushed European oak. A custom-designed finish creates the look of a European oiled floor in an easy care polyurethane treatment.