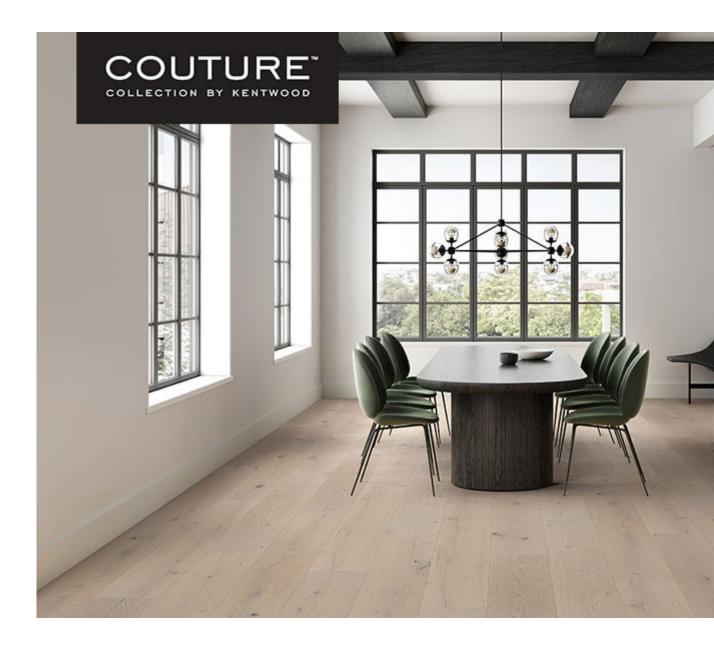

## Monument Collection

The Couture Collection by Kentwood presents Monument. Uniquely etched with the hands of history, shaped into a timeless expression of beauty, this is wood flooring for the ages. Inspired by the ageless works of man and nature, these massive planks are dressed with a hefty veneer of European oak, brushed and abraded to recall the eroded surface of an ancient artifact. A low luster polyurethane finish creates an easy-care surface.

An expansive platform boasting a 3.8mm veneer of sawn and brushed European oak. A custom-designed finish creates the look of a European oiled floor in an easy care polyurethane treatment.

## **Meet Couture Luxury Flooring**

Monument is one of the collections of Couture, Kentwood's luxury flooring brand. Couture features custom-designed finishes, wonderfully suited for large, open spaces—such as expansive open concept condominiums, penthouses, fine dining restaurants, concert halls, galleries, and performance spaces.