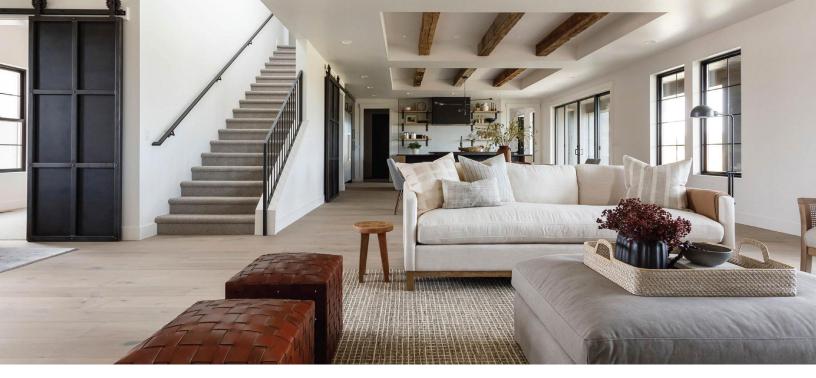

## Plateau Collection

Wide expanses of raw beauty, boldly etched with contours and contrasts, cloaked in colors culled from nature's windswept wilds. Rugged, dramatic, its mood revealed in the shifting light.

Premium hardwood species on a wide plank, long board platform are given added character with custom staining processes and alchemic treatments.

kentwoodfloors.com

Brushed Oak Angora

**Brushed Oak Sparrow** 