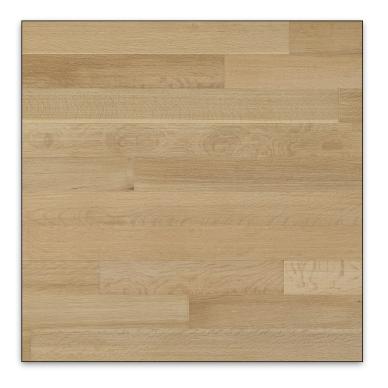

RIFT & QUARTERED WHITE OAK
EVEREST
ELEVATE COLLECTION
SMOOTH - 5" WIDE PLANK

| Options              | Rift & Quartered Natural White Oak Plank & Herringbone<br>Rift & Quartered Everest White Oak Plank<br>Rift and Quartered Natural Walnut Plank & Herringbone |
|----------------------|-------------------------------------------------------------------------------------------------------------------------------------------------------------|
| Species              | Rift And Quartered White Oak & Rift & Quartered Walnut                                                                                                      |
| Finish               | Ultra- Matte Aluminum Oxide                                                                                                                                 |
| Grade                | Select                                                                                                                                                      |
| Texture              | Wire Brushed, other options in Elevate Collection are smooth.                                                                                               |
| Edges                | 4 Side Micro Bevel                                                                                                                                          |
| Thickness            | 9/16"                                                                                                                                                       |
| Width                | 5" Plank / 3-1/8" Herringbone                                                                                                                               |
| Length               | 12" to 84" Plank / 15-5/8" Herringbone                                                                                                                      |
| Carton Size          | 17.5 sq. ft. Plank / 20.34 sq. ft. Herringbone                                                                                                              |
| Top Layer            | 3.2 mm Thick                                                                                                                                                |
| Construction         | 3 Ply engineered                                                                                                                                            |
| Profiling            | Tongue and Grooved on Four Sides                                                                                                                            |
| Warranties           | Lifetime Structural and 25 Year Residential Finish                                                                                                          |
| Installation Methods | Glue Down, Nail & Glue or Float approved for use over hydronic radiant heat systems                                                                         |
| Mouldings            | Nosing, Reducer, T-Mould & Vents                                                                                                                            |
| Certification        | FloorScore Certified by SCS Global Services                                                                                                                 |