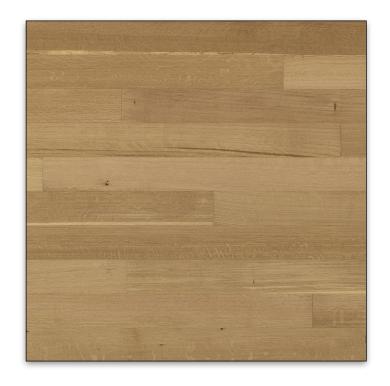

RIFT & QUARTERED WHITE OAK
NATURAL
ELEVATE COLLECTION
SMOOTH - 5" WIDE PLANK

| Options              | Rift & Quartered Natural White Oak Plank & Herringbone<br>Rift & Quartered Everest White Oak Plank<br>Rift and Quartered Natural Walnut Plank & Herringbone |                     |
|----------------------|-------------------------------------------------------------------------------------------------------------------------------------------------------------|---------------------|
| Species              | Rift And Quartered White Oak & Rift & Quartered Walnut                                                                                                      |                     |
| Finish               | Ultra- Matte Aluminum Oxide                                                                                                                                 |                     |
| Grade                | Select                                                                                                                                                      |                     |
| Texture              | Smooth except for Everest Plank which is Wire Brushed                                                                                                       |                     |
| Edges                | 4 Side Micro Bevel                                                                                                                                          |                     |
| Thickness            | 9/16"                                                                                                                                                       |                     |
| Width                | 5" Plank width / 3-1/8" Herringbone                                                                                                                         |                     |
| Length               | 12" to 84" Plank / 15-5/8" Herringbone                                                                                                                      |                     |
| Carton Size          | 17.5 sq. ft. Plank / 20.34 sq. ft. Herringbone                                                                                                              |                     |
| Top Layer            | 3.2 mm Thick                                                                                                                                                |                     |
| Construction         | 3 Ply engineered                                                                                                                                            |                     |
| Profiling            | Tongue and Grooved on Four Sides                                                                                                                            |                     |
| Warranties           | Lifetime Structural and 25 Year Residential Finish                                                                                                          |                     |
| Installation Methods | Glue Down, Nail & Glue or Float approved for use over hydronic radiant heat systems                                                                         | <b>&gt;&gt;&gt;</b> |
| Mouldings            | Nosing, Reducer, T-Mould & Vents                                                                                                                            |                     |
| Certification        | FloorScore Certified by SCS Global Services                                                                                                                 | floor               |