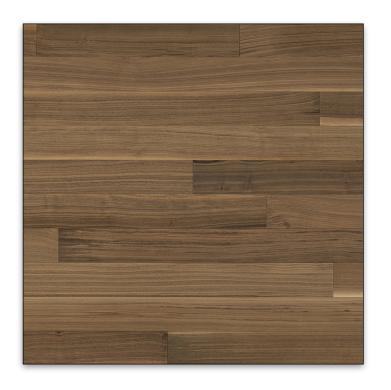

RIFT & QUARTERED WALNUT
NATURAL
ELEVATE COLLECTION
SMOOTH - 5" WIDE PLANK

| Options              | Rift & Quartered Natural White Oak Plank & Herringbone<br>Rift & Quartered Everest White Oak Plank<br>Rift and Quartered Natural Walnut Plank & Herringbone |
|----------------------|-------------------------------------------------------------------------------------------------------------------------------------------------------------|
| Species              | Rift And Quartered White Oak & Rift & Quartered Walnut                                                                                                      |
| Finish               | Ultra- Matte Aluminum Oxide                                                                                                                                 |
| Grade                | Select                                                                                                                                                      |
| Texture              | Smooth except for Everest Plank which is Wire Brushed                                                                                                       |
| Edges                | 4 Side Micro Bevel                                                                                                                                          |
| Thickness            | 9/16"                                                                                                                                                       |
| Width                | 5" Plank / 3-1/8" Herringbone                                                                                                                               |
| Length               | 12" to 84" Plank / 15-5/8" Herringbone                                                                                                                      |
| Carton Size          | 17.5 sq. ft. Plank / 20.34 sq. ft. Herringbone                                                                                                              |
| Top Layer            | 3.2 mm Thick                                                                                                                                                |
| Construction         | 3 Ply engineered                                                                                                                                            |
| Profiling            | Tongue and Grooved on Four Sides                                                                                                                            |
| Warranties           | Lifetime Structural and 25 Year Residential Finish                                                                                                          |
| Installation Methods | Glue Down, Nail & Glue or Float approved for use over hydronic radiant heat systems                                                                         |
| Mouldings            | Nosing, Reducer, T-Mould & Vents                                                                                                                            |
| Certification        | FloorScore Certified by SCS Global Services                                                                                                                 |