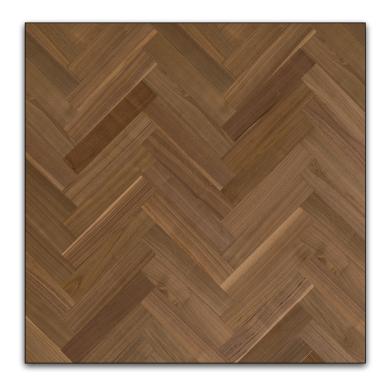

RIFT & QUARTERED WALNUT
NATURAL HERRINGBONE
ELEVATE COLLECTION
SMOOTH - 3-1/8" WIDE

| Options              | Rift & Quartered Natural White Oak Plank & Herringbone<br>Rift & Quartered Everest White Oak Plank<br>Rift and Quartered Natural Walnut Plank & Herringbone |
|----------------------|-------------------------------------------------------------------------------------------------------------------------------------------------------------|
| Species              | Rift And Quartered White Oak & Rift & Quartered Walnut                                                                                                      |
| Finish               | Ultra- Matte Aluminum Oxide                                                                                                                                 |
| Grade                | Select                                                                                                                                                      |
| Texture              | Smooth except for Everest Plank which is Wire Brushed                                                                                                       |
| Edges                | 4 Side Micro Bevel                                                                                                                                          |
| Thickness            | 9/16"                                                                                                                                                       |
| Width                | 5" Plank / 3-1/8" Herringbone                                                                                                                               |
| Length               | 12" to 84" Plank / 15-5/8" Herringbone                                                                                                                      |
| Carton Size          | 17.5 sq. ft. Plank / 20.34 sq. ft. Herringbone                                                                                                              |
| Top Layer            | 3.2 mm Thick                                                                                                                                                |
| Construction         | 3 Ply engineered                                                                                                                                            |
| Profiling            | Tongue and Grooved on Four Sides                                                                                                                            |
| Warranties           | Lifetime Structural and 25 Year Residential Finish                                                                                                          |
| Installation Methods | Glue Down, Nail & Glue or Float approved for use over hydronic radiant heat systems                                                                         |
| Mouldings            | Nosing, Reducer, T-Mould & Vents                                                                                                                            |
| Certification        | FloorScore Certified by SCS Global Services                                                                                                                 |