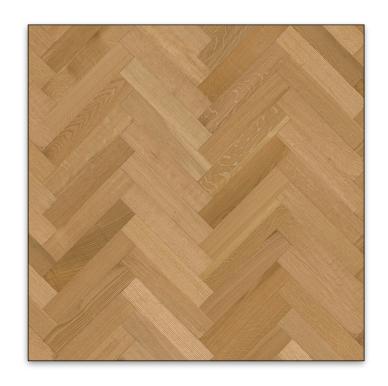

RIFT & QUARTERED WHITE OAK
NATURAL - HERRINGBONE
ELEVATE COLLECTION
SMOOTH 3-1/8" WIDE

| Options              | Rift & Quartered Natural White Oak Plank & Herringbone<br>Rift & Quartered Everest White Oak Plank<br>Rift and Quartered Natural Walnut Plank & Herringbone |
|----------------------|-------------------------------------------------------------------------------------------------------------------------------------------------------------|
| Species              | Rift And Quartered White Oak & Rift & Quartered Walnut                                                                                                      |
| Finish               | Ultra- Matte Aluminum Oxide                                                                                                                                 |
| Grade                | Select                                                                                                                                                      |
| Texture              | Smooth except for Everest Plank which is Wire Brushed                                                                                                       |
| Edges                | 4 Side Micro Bevel                                                                                                                                          |
| Thickness            | 9/16"                                                                                                                                                       |
| Width                | 5" Plank / 3-1/8" Herringbone                                                                                                                               |
| Length               | 12" to 84" Plank / 15-5/8" Herringbone                                                                                                                      |
| Carton Size          | 17.5 sq. ft. Plank / 20.34 sq. ft. Herringbone                                                                                                              |
| Top Layer            | 3.2 mm Thick                                                                                                                                                |
| Construction         | 3 Ply engineered                                                                                                                                            |
| Profiling            | Tongue and Grooved on Four Sides                                                                                                                            |
| Warranties           | Lifetime Structural and 25 Year Residential Finish                                                                                                          |
| Installation Methods | Glue Down, Nail & Glue or Float approved for use over hydronic radiant heat systems                                                                         |
| Mouldings            | Nosing, Reducer, T-Mould & Vents                                                                                                                            |
| Certification        | FloorScore Certified by SCS Global Services                                                                                                                 |