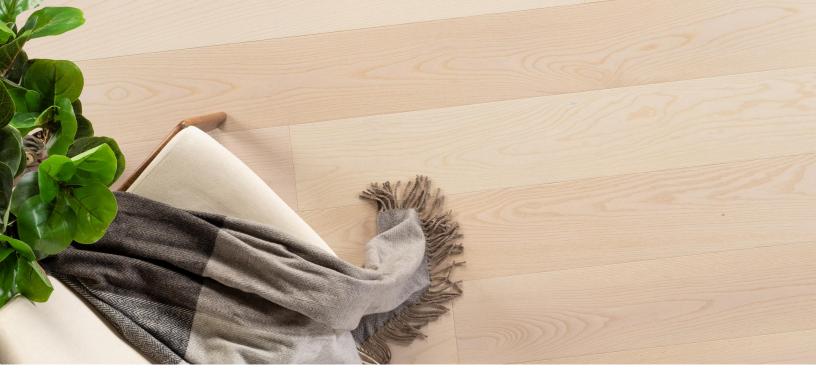

## Abode by Kentwood: Serrate Collection

The Serrate Collection from Abode by Kentwood exudes cool, calm, and collected. With its straight, smooth grain, and light neutral tones, this collection of 7½" planks made from ash, a hardwood as durable as oak, cuts through the noise to bring balance and order to classic, formal or contemporary designs.