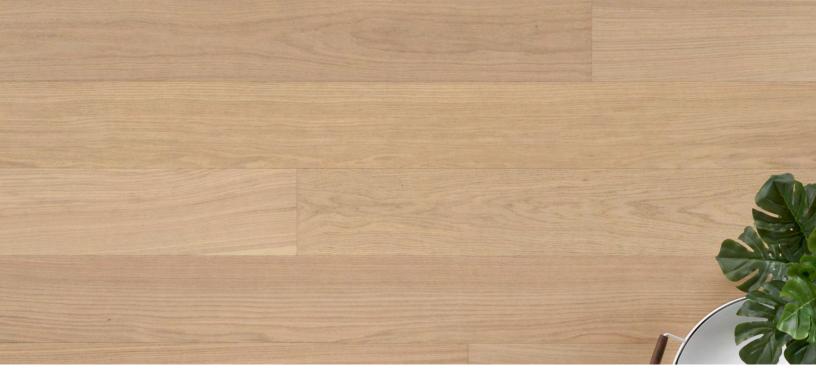

## Abode by Kentwood: Tailored Collection

Introducing Kentwood's Tailored collection, a testament to timeless elegance and enduring beauty. Inspired by the rich tapestry of history and the natural world, Silk Scarf embodies sophistication and grace.

Crafted with meticulous attention to detail, each plank is adorned with a substantial 1.2mm sliced veneer and brushed European oak, reminiscent of the aged textures found in ancient artifacts. The custom-designed finish enhances the wood's natural beauty, evoking the essence of a European oiled floor, while offering the convenience of easy-care polyurethane treatment. Silk Scarf invites you to indulge in the allure of luxury and craftsmanship, transforming any space into a sanctuary of refined elegance.