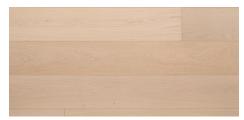

An expansive platform boasting a 3.8mm veneer of sawn and brushed European oak. A custom-designed finish creates the look of a European oiled floor in an easy care polyurethane treatment.

Palmyra

Denali