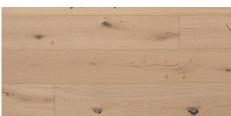

An expansive platform boasting a 3.8mm veneer of sawn and brushed European oak. A custom-designed finish creates the look of a European oiled floor in an easy care polyurethane treatment.

Palmyra

Denali