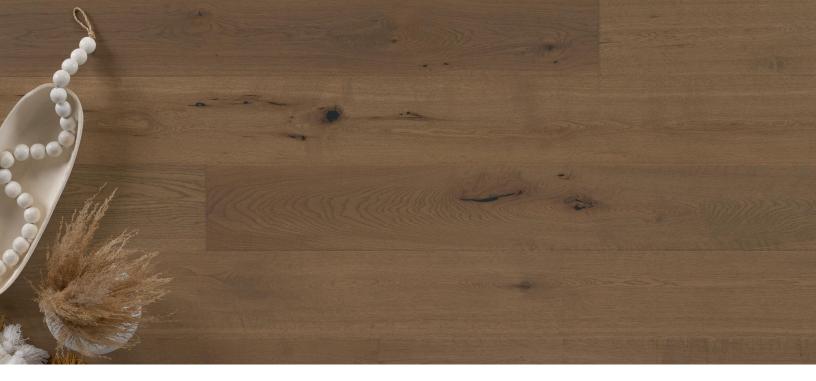

## Kentwood Collection: Muse Collection

Inspire the creator in you with flooring from our Muse Collection. Engineered 7 ½" wide, long planks dressed in light brushed and sculpted oak serve as the canvas for the art of living well.